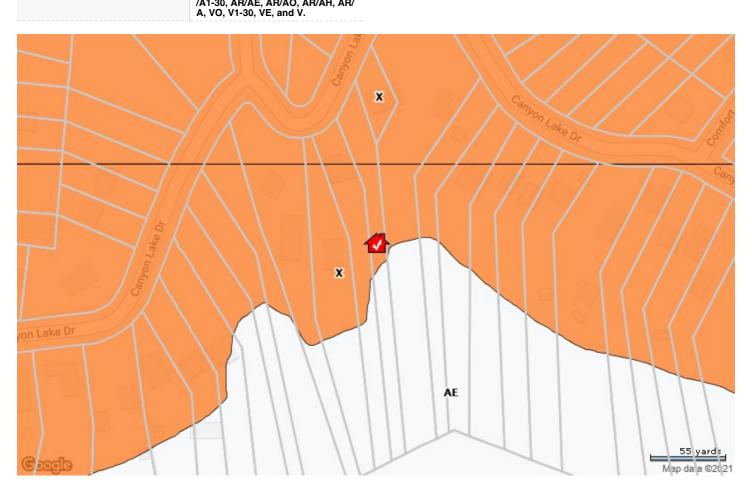

## FLOOD MAP

| Report Date            | 02/20/2021                                                                                                                                                                                                                                                                                                                                                                      |
|------------------------|---------------------------------------------------------------------------------------------------------------------------------------------------------------------------------------------------------------------------------------------------------------------------------------------------------------------------------------------------------------------------------|
| Flood Zone Code        | AE                                                                                                                                                                                                                                                                                                                                                                              |
| Flood Zone Panel       | 485463-48091C0235F                                                                                                                                                                                                                                                                                                                                                              |
| Panel Date             | 09/02/2009                                                                                                                                                                                                                                                                                                                                                                      |
| Flood Code Description | Zone AE-An area inundated by 100 -year flooding                                                                                                                                                                                                                                                                                                                                 |
| SFHA Definition        | The land area covered by the flood waters of the base flood is the Spe cial Flood Hazard Area (SFHA) on NFIP maps. The SFHA is the area where the NFIP's floodplain manag ement regulations must be enforce d and the area where the mandator y purchase of flood insurance applies. The SFHA includes Zones A, AO, AH, A1-30, AE, A99, AR, AR /A1-30. AR/AE. AR/AO. AR/AH. AR/ |

| County                                  | Comal        |
|-----------------------------------------|--------------|
| Community Name                          | Comal County |
| Special Flood Hazard Area (SFHA)        | In           |
| Within 250 feet of multiple flood zon e | Yes (AE,X)   |